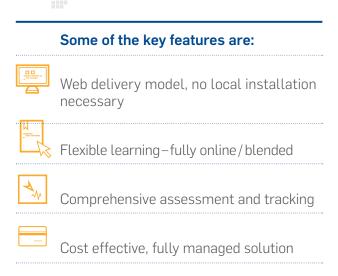

### **Core Offering**

At the core of our learning offering is a comprehensive learning management solution which helps organisations manage, deliver, track and assess learners across the learning program. Programs are constructed using a combination of the many possible activities within the system (assignments, branched learning, instant messaging, offline seminars, forums etc) together with any type of content (PDF, video, audio, word, powerpoint, animations etc). It is also possible to buy-in third party produced content to be included in these online programs.