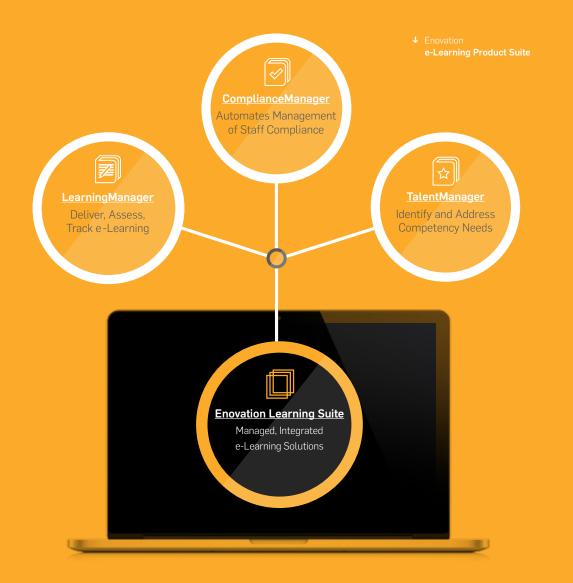

### e-Learning Product Suite

With a diverse client base it is important that we understand their different e-Learning management needs. To address this diversity we have developed a number of plugins to Moodle which add considerable value to the base Moodle e-Learning platform. These plugins add functionality around evidence based learning, regulatory compliance and CPD management as well as organisational talent management through mapped competency frameworks.

#### The e-Learning suite comprises:

- LearningManager
   [Moodle + HE relevant plugins]
- ComplianceManager
  [CPD & regulatory compliance management]
- TalentManager
   [Manage organisational talent]